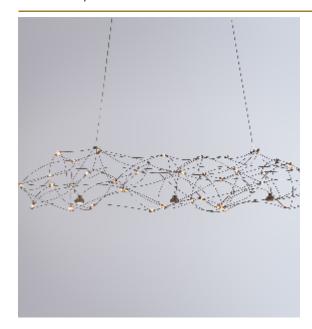

# TESS SUSPENSION by Jan Pauwels

The floating curved satellite is both elegant and organized. LED circuit boards and tiny metal rods are giving this lamp its structure and shape. 2/3 of the lights goes down and 1/3 goes up.