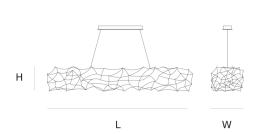

# Product data sheet

Date: April 10th 2024



FINISH

Blackbrass

Nickel

TYPE.NR

11-9311

11-9311-2

11-9311-4



# TESS SUSPENSION by Jan Pauwels

The floating curved satellite is both elegant and organized. LED circuit boards and tiny metal rods are giving this lamp its structure and shape. 2/3 of the lights goes down and 1/3 goes up.



### DIMENSIONS

L 180 cm70.9 inch H 30 cm 11.8 inch W 40 cm 15.7 inch

#### CANOPY

L 54 cm 21.3 inch H 4.5 cm 1.8 inch W 10 cm 3.9 inch

CABLELENGTH Up to 200 cm 78 inch

### LIGHTSOURCE

46 x led 12V/0,6W, 2800K, 1380LM

INCLUDED

Yes

KG KG

2 5 200x65x50cm 2.5 3 60x30x25cm

TYPE Suspension

STANDARD

OPTIONAL Dim unit with remote control (other dimming options on request).

TRANSFORMER/DRIVER SCPower KVF-12030-TDW

DIMMING leading and trailing edge

CLASSIFICATION UL no IP20 yes

**ENERGY LABEL** 

## Quasar Holland BV®

Burgstraat 2 4283GG Giessen The Netherlands T. + 31 - (0)183 - 447887 info@quasar.nl www.quasar.nl